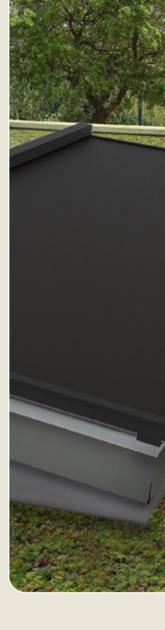

## Specifications

The SolidSky can be mounted either above or below the skylight. The advantage of mounting above the skylight is that the heat within your house is better regulated. In summer, the awning prevents your room from getting too hot and in winter it warms it up. Mounting under the skylight glass offers the advantage of the awning being less subject to wear and tear. Weather influences play a smaller role with this type of mounting.