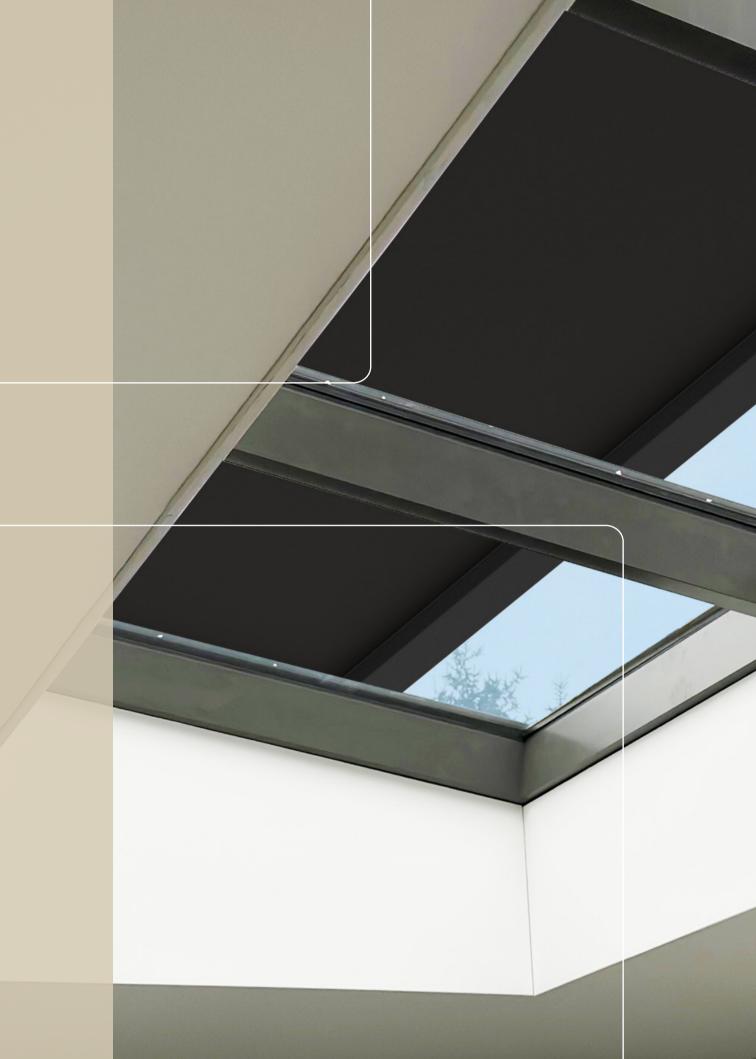

## Specifications

The SolidSky can be mounted either above or below the skylight. The advantage of mounting above the skylight is that the heat within your house is better regulated. In summer, the awning prevents your room from getting too hot and in winter it warms it up. Mounting under the skylight glass offers the advantage of the awning being less subject to wear and tear. Weather influences play a smaller role with this type of mounting.

### Sunscreen fabric

An important part of outdoor sun protection is the fabric. For instance, the fabric provides protection against UV radiation, saves on energy costs and creates atmosphere. There are various options when it comes to material and design. Almost anything is possible. It's all about what suits your situation and wishes.