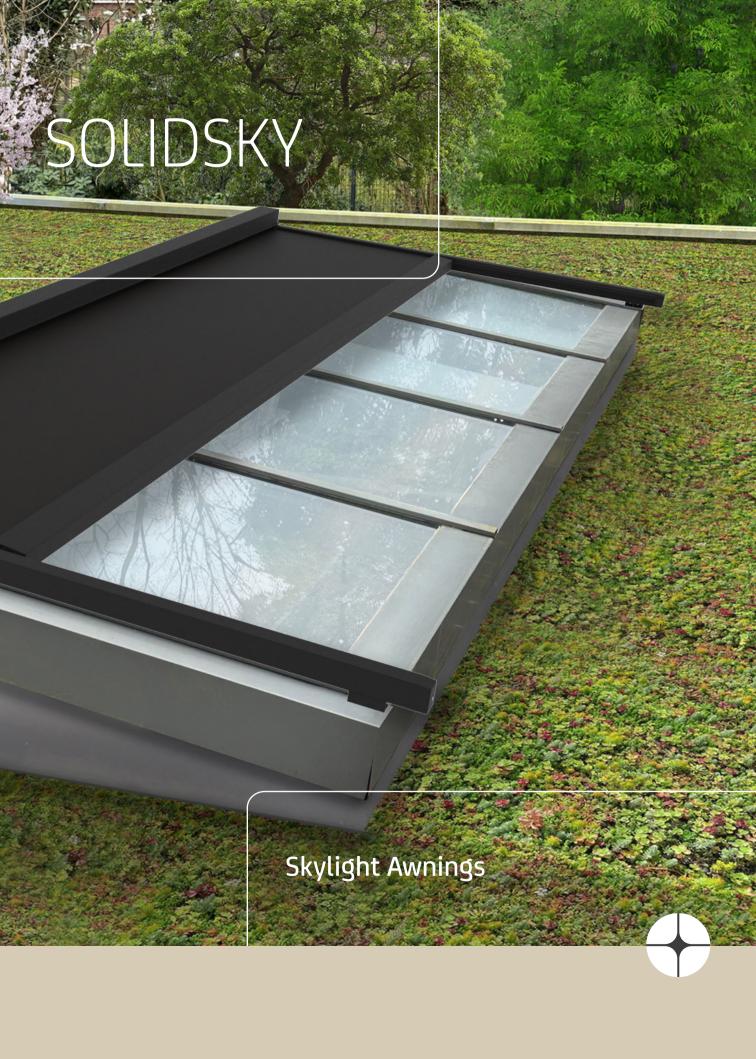

## A pleasant living space

Discover the variety of the SolidSky awning, the perfect addition to a skylight or smaller veranda. The SolidSky creates a cool atmospheric spot during hot sunny days. This way, your home or terrace will always remain a pleasant place to stay.

## The versatility of the SolidSky

The SolidSky skylight awning is suitable for various types of skylights and can even be mounted on small conservatories. There are several advantages of skylight awnings:

## Specifications

The SolidSky can be mounted either above or below the skylight. The advantage of mounting above the skylight is that the heat within your house is better regulated. In summer, the awning prevents your room from getting too hot and in winter it warms it up. Mounting under the skylight glass offers the advantage of the awning being less subject to wear and tear. Weather influences play a smaller role with this type of mounting.