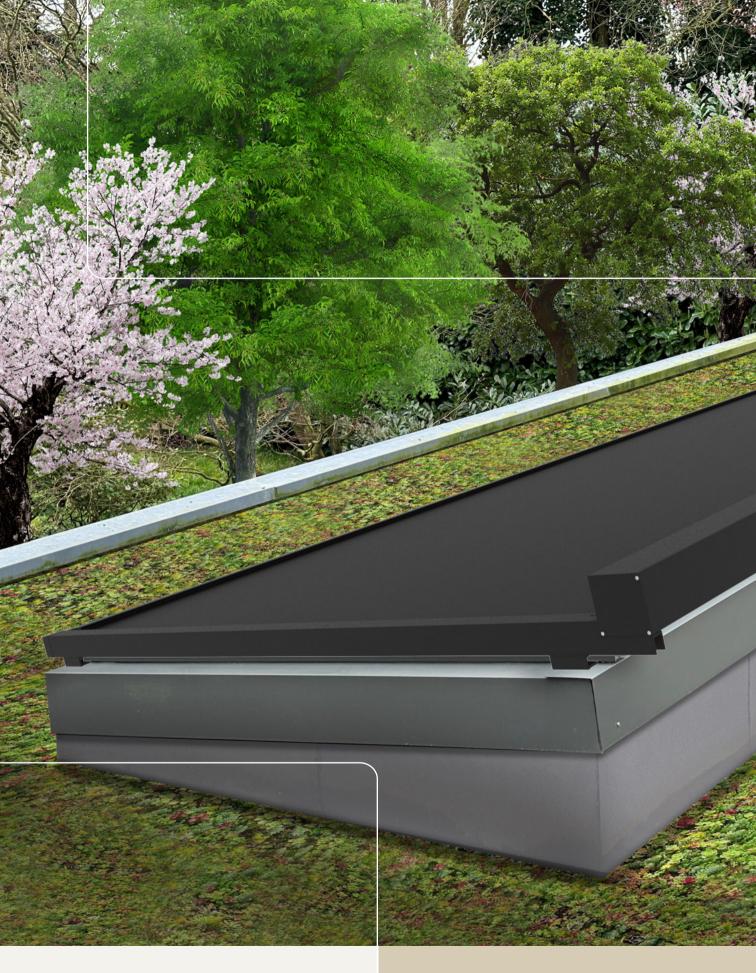

## A pleasant living space

Discover the variety of the SolidSky awning, the perfect addition to a skylight or smaller veranda. The SolidSky creates a cool atmospheric spot during hot sunny days. This way, your home or terrace will always remain a pleasant place to stay.

## Specifications

The SolidSky can be mounted either above or below the skylight. The advantage of mounting above the skylight is that the heat within your house is better regulated. In summer, the awning prevents your room from getting too hot and in winter it warms it up. Mounting under the skylight glass offers the advantage of the awning being less subject to wear and tear. Weather influences play a smaller role with this type of mounting.