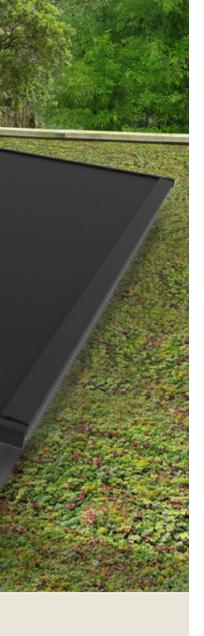

## Specifications

The SolidSky can be mounted either above or below the skylight. The advantage of mounting above the skylight is that the heat within your house is better regulated. In summer, the awning prevents your room from getting too hot and in winter it warms it up. Mounting under the skylight glass offers the advantage of the awning being less subject to wear and tear. Weather influences play a smaller role with this type of mounting.