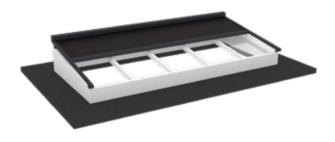

## A pleasant living space

Discover the variety of the SolidSky awning, the perfect addition to a skylight or smaller veranda. The SolidSky creates a cool atmospheric spot during hot sunny days. This way, your home or terrace will always remain a pleasant place to stay.

## The versatility of the SolidSky

The SolidSky skylight awning is suitable for various types of skylights and can even be mounted on small conservatories. There are several advantages of skylight awnings:

## Specifications

The SolidSky can be mounted either above or below the skylight. The advantage of mounting above the skylight is that the heat within your house is better regulated. In summer, the awning prevents your room from getting too hot and in winter it warms it up. Mounting under the skylight glass offers the advantage of the awning being less subject to wear and tear. Weather influences play a smaller role with this type of mounting.