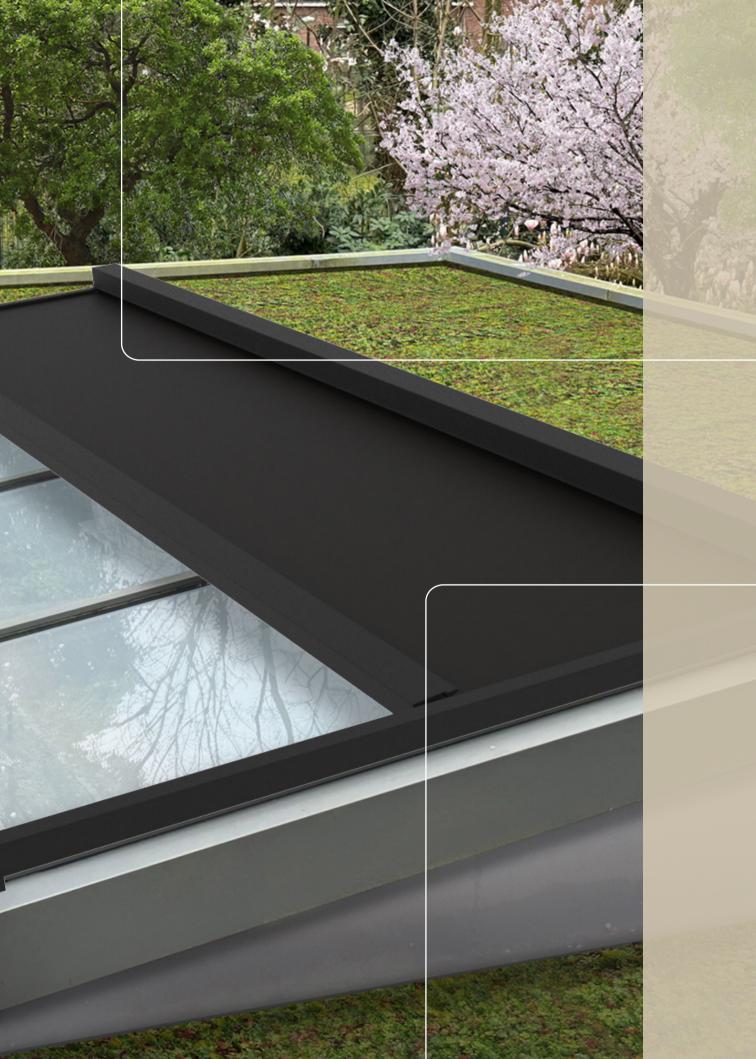

## A pleasant living space

Discover the variety of the SolidSky awning, the perfect addition to a skylight or smaller veranda. The SolidSky creates a cool atmospheric spot during hot sunny days. This way, your home or terrace will always remain a pleasant place to stay.

## The versatility of the SolidSky

The SolidSky skylight awning is suitable for various types of skylights and can even be mounted on small conservatories. There are several advantages of skylight awnings:

## Specifications

The SolidSky can be mounted either above or below the skylight. The advantage of mounting above the skylight is that the heat within your house is better regulated. In summer, the awning prevents your room from getting too hot and in winter it warms it up. Mounting under the skylight glass offers the advantage of the awning being less subject to wear and tear. Weather influences play a smaller role with this type of mounting.